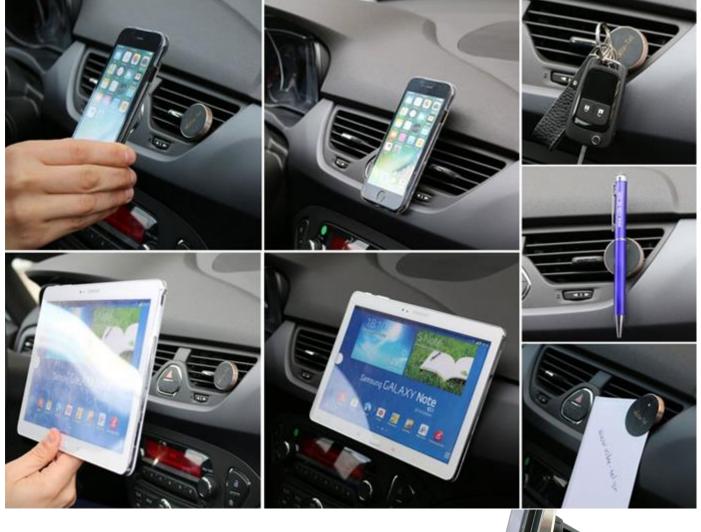

# BASE CAR AIRWAY 2IN1 MAGNETIC-3M STICKER VCH02

New base car's airway 2IN1 MAGNETIC-3M STICKER VCH02 from VOLTE-TEL which is offer the ideal solution support for electronics devices and no more.

This magnetic base supported with safety in grilles of air condition of car and grace of **elastics supports with secure which isn't create damages or scratches**. The very strong magnetic neodymium which includes will support the mobile phone, GPS and Tablet constantly for we have immediate access and **without causes no malfunction in your devices and in its battery**.

The base is very small and light for you can take with you everywhere, specially for persons who often travelling and wish to be able to support easy your devices in rent cars or if somebody has more than one of car and desires to transport the base easy.

Two metallics plates which it has mounted in device with another was:

- Sticking the round metallic plate with the 3M sticker in the back place of device.
- Mounting the parallelogram metallic plate internal anyone faceplate protection case.

#### VOLTE-TEL communications

Is suitable for every type device, while can catch more than one thing for example keys, pens or notes.