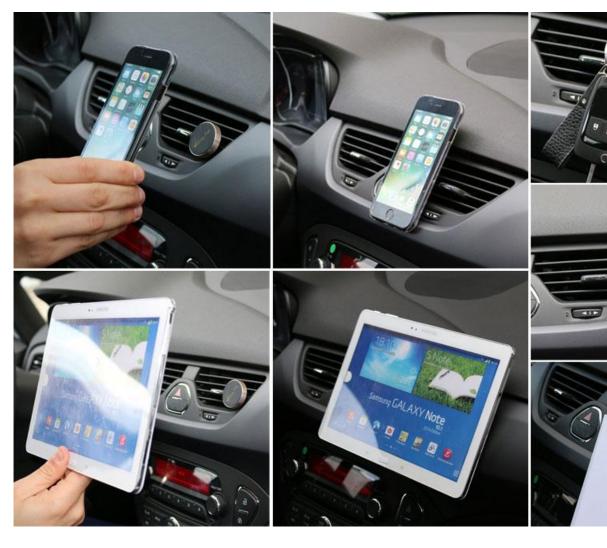

# BASE CAR AIRWAY 2IN1 MAGNETIC-3M STICKER VCH02

New base car's airway 2IN1 MAGNETIC-3M STICKER VCH02 from VOLTE-TEL which is offer the ideal solution support for electronics devices and no more.

This magnetic base supported with safety in grilles of air condition of car and grace of **elastics supports with secure which isn't create damages or scratches**. The very strong magnetic neodymium which includes will support the mobile phone, GPS and Tablet constantly for we have immediate access and **without causes no malfunction in your devices and in its battery**.

The base is very small and light for you can take with you everywhere, specially for persons who often travelling and wish to be able to support easy your devices in rent cars or if somebody has more than one of car and desires to transport the base easy.

#### VOLTE-TEL communications

Is suitable for every type device, while can catch more than one thing for example keys, pens or notes.

The new innovated base car airway 2IN MAGNETIC-3M STICKER vch02 from the VOLTE-TEL, is coming for change the data in this category