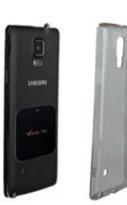

Two metallics plates which it has mounted in device with another was:

- Sticking the round metallic plate with the 3M sticker in the back place of device.
- Mounting the parallelogram metallic plate internal anyone faceplate protection case.

Απευθείας πάνω στο τηλέφωνο

Ανάμεσα στην θήκη και το τηλέφωνο

Πίσω από το κάλυμμα της μπαταρίας

#### **5205308178931**

Απευθείας πάνω στο τηλέφωνο

Ανάμεσα στην θήκη και το τηλέφωνο

Πίσω από το κάλυμμα της μπαταρίας