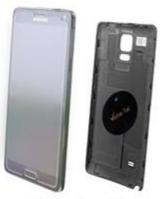

Two metallics plates which it has mounted in device with another was:

- Sticking the round metallic plate with the 3M sticker in the back place of device.
- Mounting the parallelogram metallic plate internal anyone faceplate protection case.

Απευθείας πάνω στο τηλέφωνο

Ανάμεσα στην θήκη και το τηλέφωνο

Πίσω από το κάλυμμα της μπαταρίας

#### **5205308178931**

Απευθείας πάνω στο τηλέφωνο

Ανάμεσα στην θήκη και το τηλέφωνο

Πίσω από το κάλυμμα της μπαταρίας