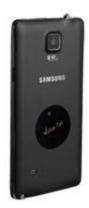

Two metallics plates which it has mounted in device with another was:

- Sticking the round metallic plate with the 3M sticker in the back place of device.
- Mounting the parallelogram metallic plate internal anyone faceplate protection case.

Απευθείας πάνω στο τηλέφωνο

Ανάμεσα στην θήκη και το τηλέφωνο

Πίσω από το κάλυμμα της μπαταρίας

#### **5205308178931**

Απευθείας πάνω στο τηλέφωνο

Ανάμεσα στην θήκη και το τηλέφωνο

Πίσω από το κάλυμμα της μπαταρίας