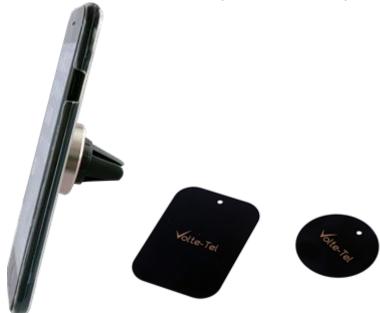

# BASE CAR AIRWAY 2IN1 MAGNETIC-3M STICKER VCH02

New base car's airway 2IN1 MAGNETIC-3M STICKER VCH02 from VOLTE-TEL which is offer the ideal solution support for electronics devices and no more.

This magnetic base supported with safety in grilles of air condition of car and grace of **elastics supports with secure which isn't create damages or scratches**. The very strong magnetic neodymium which includes will support the mobile phone, GPS and Tablet constantly for we have immediate access and **without causes no malfunction in your devices and in its battery**.

Two metallics plates which it has mounted in device with another was:

- Sticking the round metallic plate with the 3M sticker in the back place of device.
- Mounting the parallelogram metallic plate internal anyone faceplate protection case.

## Contens packaging:

• 1\*VCH base support airway with magnetic.

## VOLTE-TEL communications

mail:volte-tel@volte-tel.gr <u>**Qr**</u> / www.volte-tel.com

•  $1^*$  parallelogram metallic plate which putted between the device and

your faceplate case.

1\*round metallic plate with 3M stickers which mounted in the back place of device.