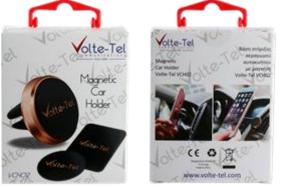

# BASE CAR AIRWAY 2IN1 MAGNETIC-3M STICKER VCH02

New base car's airway 2IN1 MAGNETIC-3M STICKER VCH02 from VOLTE-TEL which is offer the ideal solution support for electronics devices and no more.

This magnetic base supported with safety in grilles of air condition of car and grace of **elastics supports with secure which isn't create damages or scratches**. The very strong magnetic neodymium which includes will support the mobile phone, GPS and Tablet constantly for we have immediate access and **without causes no malfunction in your devices and in its battery**.

## Contens packaging:

• 1\*VCH base support airway with magnetic.