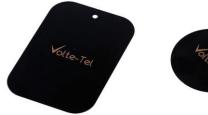

Two metallics plates which it has mounted in device with another was:

- Sticking the round metallic plate with the 3M sticker in the back place of device.
- Mounting the parallelogram metallic plate internal anyone faceplate protection case.

## VOLTE-TEL communications

mail:volte-tel@volte-tel.gr <u>**Qr**</u> / www.volte-tel.com

•  $1^*$  parallelogram metallic plate which putted between the device and

your faceplate case.

1\*round metallic plate with 3M stickers which mounted in the back place of device.